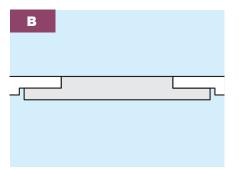

## 3 Different Mounting Finishes

- Standard installation.
- Suitable for enclosures with material thickness from 1.0mm to 2.0mm
- ●Cost efficient.

- Flat finish can be achieved on both sides regardless of the panel thickness of the enclosure
- Suitable for enclosures with higher material thickness.

- A flushed recessed display design can be achieved with sloped edges.
- Suitable the enclosures with higher material thickness.