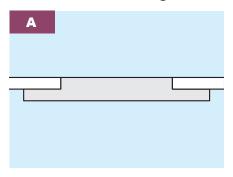

## 3 Different Mounting Finishes

- Standard installation.
- Suitable for enclosures with material thickness from 1.0mm to 2.0mm
- ●Cost efficient.

- Flat finish can be achieved on both sides regardless of the panel thickness of the enclosure
- Suitable for enclosures with higher material thickness.