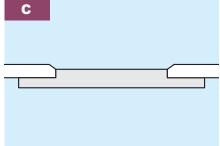

- A flushed recessed display design can be achieved with sloped edges.
- Suitable the enclosures with higher material thickness.