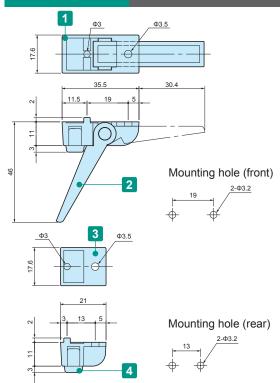

### Components

\* Maximum load = 7 kg

| No. | Part name   | Pcs | Material   | Color / Finish            |
|-----|-------------|-----|------------|---------------------------|
| 1   | Front feet  | 2   | ABS UL94HB | Black • Gray • Light gray |
| 2   | Leg         | 2   | ABS UL94HB | Black • Gray • Light gray |
| 3   | Rear feet   | 2   | ABS UL94HB | Black • Gray • Light gray |
| 4   | Rubber feet | 4   | EPDM       | Gray • Black              |
| -   | Screw       | 4   | Steel      | Black trivalent chromate  |

■ Included screws: M3-8 and M3 nut (with washer) set.