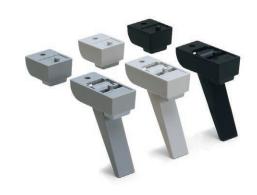

### Product no. / Dimensions

| Product no.               | Color (body) | Color (rubber feet) | Sales unit |
|---------------------------|--------------|---------------------|------------|
| ● TL-45BB                 | Black        | Black               | 1 set      |
| TL-45GG                   | Gray         | Gray                | 1 set      |
| <ul><li>TL-45SG</li></ul> | Light gray   | Gray                | 1 set      |