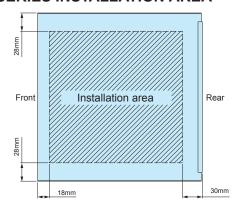

# **Accessories (Optional parts)**

# TL SERIES TILT LEG



# MS SERIES INSTALLATION AREA





### Components

\* Maximum load = 7 kg

| No. | Part name   | Pcs | Material   | Color / Finish            |
|-----|-------------|-----|------------|---------------------------|
| 1   | Front feet  | 2   | ABS UL94HB | Black • Gray • Light gray |
| 2   | Leg         | 2   | ABS UL94HB | Black • Gray • Light gray |
| 3   | Rear feet   | 2   | ABS UL94HB | Black • Gray • Light gray |
| 4   | Rubber feet | 4   | EPDM       | Gray • Black              |
| -   | Screw       | 4   | Steel      | Black trivalent chromate  |

■ Included screws: M3-8 and M3 nut (with washer) set.

### Product no. / Dimensions

| Product no.               | Color (body) | Color (rubber feet) | Sales unit |
|---------------------------|--------------|---------------------|------------|
| ● TL-45BB