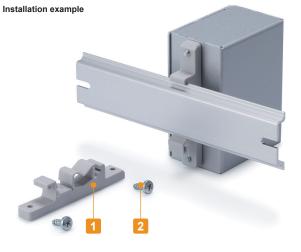

# **DIN RAIL MOUNTING BRACKET**

DXF/DWG/PDF drawings available on our website.

WED

- Mounting bracket for installation of enclosures, PCB and other parts onto 35mm DIN rail. Can be easily detached.
- Bulk packaging is available.
- Replacement product for the discontinued CKD-80.

| Components |
|------------|
|------------|

| No. | Part name        | Pcs | Material                       | Color / Finish     |
|-----|------------------|-----|--------------------------------|--------------------|
| 1   | Mounting bracket | 1   | PP                             | White gray         |
| 2   | Screw            | 2   | Steel (Bind head tapping 4-10) | Trivalent chromate |

### Installation example (using 2pcs)

| Technical Data   |  |
|------------------|--|
| Max load : 1.5kg |  |