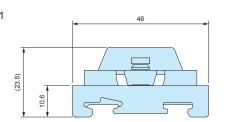

# **DIN RAIL MOUNTING BRACKET**

DXF/DWG/PDF drawings available on our website.

WED

- Mounting bracket for installation of enclosures, PCB and other parts onto 35mm DIN rail. Can be easily detached.
- Bulk packaging is available.
- Replacement product for the discontinued CKD-80.

| Components |
|------------|
|------------|

| No. | Part name        | Pcs | Material                       | Color / Finish     |
|-----|------------------|-----|--------------------------------|--------------------|
| 1   | Mounting bracket | 1   | PP                             | White gray         |
| 2   | Screw            | 2   | Steel (Bind head tapping 4-10) | Trivalent chromate |