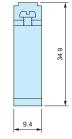

## ECONOMICAL DIN-RAIL END STOPPER

DXF/DWG/PDF drawings available on our website.

DR\$35-2

43.5

9.4

Economically priced end stopper bracket.

Included screws allow affixing of stopper brackets firmly at a fixed location.

### Product no. / Details

| Product no. | Material | Color      | Pack of |
|-------------|----------|------------|---------|
| DRS35-2     | PA66     | Light Gray | 2       |
| DRS35-2-P   | PA66     | Light Gray | 50      |