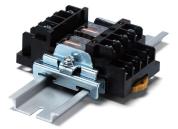

### Installation example (using 2pcs)

| Technical Data   |  |
|------------------|--|
| Max load : 1.5kg |  |