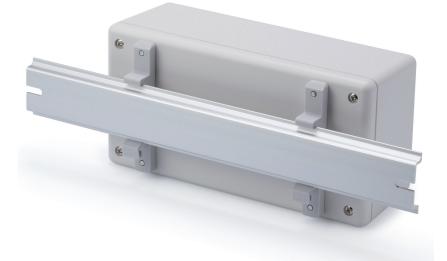

# **DIN RAIL MOUNTING BRACKET**

DXF/DWG/PDF drawings available on our website.

WED

- Mounting bracket for installation of enclosures, PCB and other parts onto 35mm DIN rail. Can be easily detached.
- Bulk packaging is available.
- Replacement product for the discontinued CKD-80.

### Installation example (using 2pcs)

| Technical Data   |  |
|------------------|--|
| Max load : 1.5kg |  |