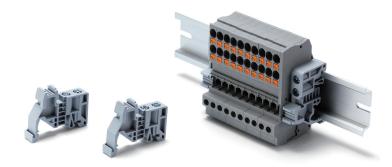

## TKR series 🛛 DIN-RAIL TERMINAL BLOCK END STOPPER 🚵

DXF/DWG/PDF drawings available on our website.

TKR-TWE1

- Stopper bracket for use with 35mm DIN-rail to keep an attachment at a fixed location.
- TKR-TWE1 is used with small DIN rail attachment parts.
  For larger / higher attachment parts, TKR35-1 is recommended for providing additional support.

### Product no. / Details

|     | Product no. | Material | Finish             | Pack of |
|-----|-------------|----------|--------------------|---------|
|     | TKR-TWE1    | Steel    | Trivalent chromate | 2       |
| NEW | TKR35-1     | Steel    | Trivalent chromate | 2       |
| NEW | TKR35-1-P   | Steel    | Trivalent chromate | 50      |