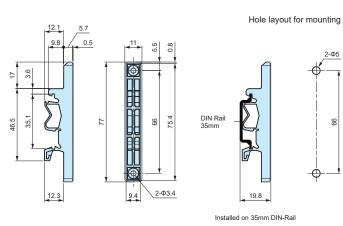

# **DIN RAIL MOUNTING BRACKET**

DXF/DWG/PDF drawings available on our website.

WED

- Mounting bracket for installation of enclosures, PCB and other parts onto 35mm DIN rail. Can be easily detached.
- Bulk packaging is available.
- Replacement product for the discontinued CKD-80.

### Installation example (using 2pcs)

| Technical Data   |  |
|------------------|--|
| Max load : 1.5kg |  |