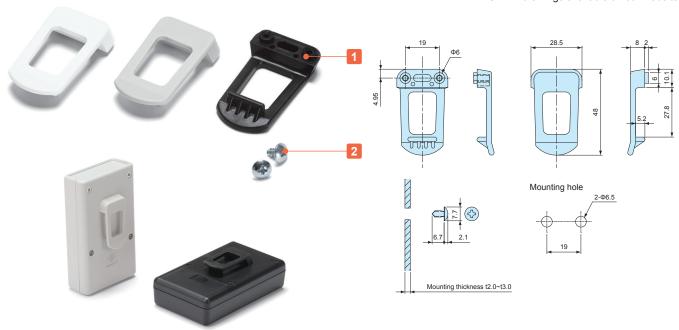

# PLASTIC BELT CLIP

■ DXF/DWG/PDF drawings available on our website.

New White color type is added to match LC, PF, and TWN series color.

## Components

| No. | Holder material | Pcs | Material     | Color / Finish             |
|-----|-----------------|-----|--------------|----------------------------|
| 1   | Clip            | 1   | ABS UL94HB   | White • White gray • Black |
| 2   | Screw           | 2   | Steel M3.5-6 | Zinc plated                |

#### Product no. / Dimensions

| Product no.             |            |                         | <b>\</b> |    |    |
|-------------------------|------------|-------------------------|----------|----|----|
| <ul><li>White</li></ul> | White gray | <ul><li>Black</li></ul> | Į vv     | "  | U  |
| NEW GDH-1W              | GDH-1G     | GDH-1B                  | 28.5     | 10 | 48 |