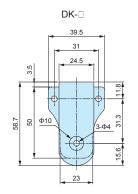

# DK SERIES STEEL BELT CLIP

## Product no. / Dimensions

| Product no. | Material         | Finish        |  |
|-------------|------------------|---------------|--|
| DK-1        | Steel SPCC t=1.0 | Chrome plated |  |
| DK-2        | Steel SPCC t=0.8 | Chrome plated |  |