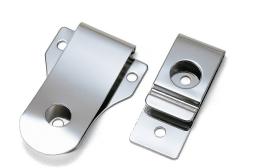

# DK SERIES STEEL BELT CLIP

## Product no. / Dimensions

| Product no. | Material         | Finish        |  |
|-------------|------------------|---------------|--|
| DK-1        | Steel SPCC t=1.0 | Chrome plated |  |
| DK-2        | Steel SPCC t=0.8 | Chrome plated |  |