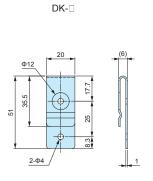

# DK SERIES STEEL BELT CLIP

## Product no. / Dimensions

| Product no. | Material         | Finish        |  |
|-------------|------------------|---------------|--|
| DK-1        | Steel SPCC t=1.0 | Chrome plated |  |
| DK-2        | Steel SPCC t=0.8 | Chrome plated |  |