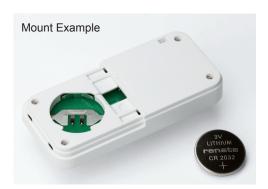

DXF/DWG/PDF drawings available on our website.

■ Refer to the mount example for mounting direction of contacts.