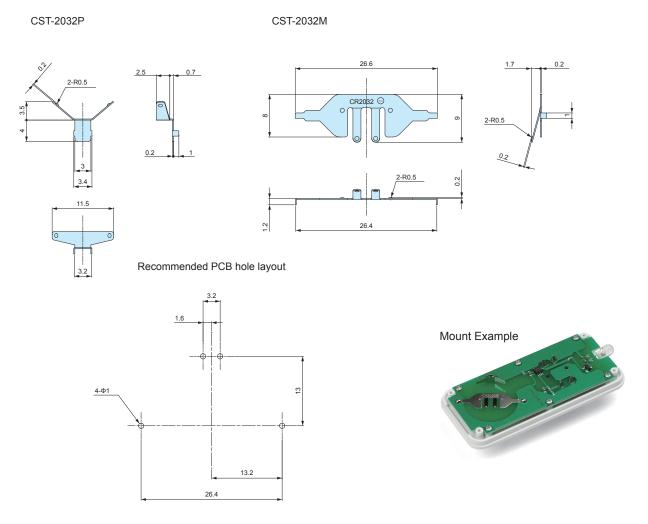

## Product no. / Feature

| Product no. | Matching coin cell | Contact type     | Weight (g) | Pack of |
|-------------|--------------------|------------------|------------|---------|
| CST-2032P   | CR2032             | Through hole x 2 | 0.1        | 10      |
| CST-2032M   | CR2032             | Through hole x 2 | 0.2        | 10      |

DXF/DWG/PDF drawings available on our website.

■ Refer to the mount example for mounting direction of contacts.