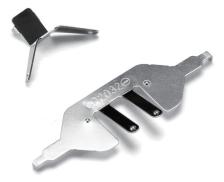

## CR2032 BATTERY CONTACT

- Material : SUS304 / Nickel plated
- Battery contact for CR2032 coin cell.
- $\blacksquare$  "CR2032" and "  $\ominus$  " indicators are engraved on the negative side.
- Use with enclosures that utilizes CR2032 coin cells.