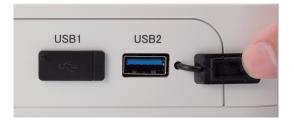

# CJCV SERIES USB DUST COVER FLAP

USB TYPE-A connector dust cover plug with stopper cord.

• Hole milling is required for flap installation.

Mounting hole dimension

#### Product no. / Feature

| Product no. | Material | Color | Panel thickness | Α    | Pack of |
|-------------|----------|-------|-----------------|------|---------|
| NEW CJCV-1  | TPU      | Black | 0.5 ~ 2.0mm     | 8    | 10      |
| NEW CJCV-2  | TPU      | Black | 2.0 ~ 12.0mm    | 18.2 | 10      |