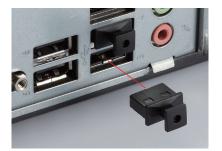

### **USB TYPE-A**

Easy insertion plug for USB type-A connector

USBC-2 (Pull-tab type)

USBC-8 (No pull-tab type)