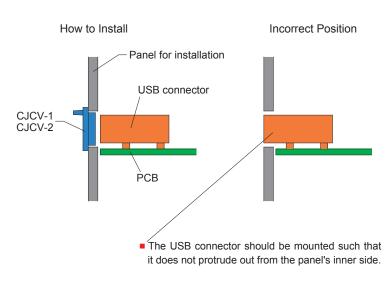

# CJCV SERIES USB DUST COVER FLAP

USB TYPE-A connector dust cover plug with stopper cord.

• Hole milling is required for flap installation.

Mounting hole dimension