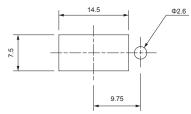

# CJCV SERIES USB DUST COVER FLAP

USB TYPE-A connector dust cover plug with stopper cord.

• Hole milling is required for flap installation.

Mounting hole dimension