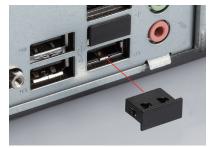

## USB TYPE-A DUSTPROOF BLIND PLUG

### **USB TYPE-A**

Easy insertion plug for USB type-A connector

USBC-2 (Pull-tab type)

USBC-8 (No pull-tab type)