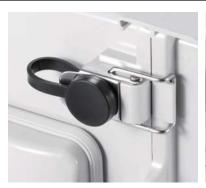

# BCC-1 DUST PROTECTION CAP

- Prevent dust and other foreign material entry.
- Protection against corrosion on key hole part in environments such as coastal areas.
- When ordering, please ensure that the quantity required corresponds to the number of latches on your selected enclosure.