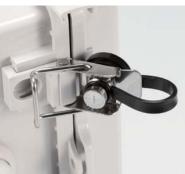

# BCC-1 DUST PROTECTION CAP

- Prevent dust and other foreign material entry.
- Protection against corrosion on key hole part in environments such as coastal areas.
- When ordering, please ensure that the quantity required corresponds to the number of latches on your selected enclosure.