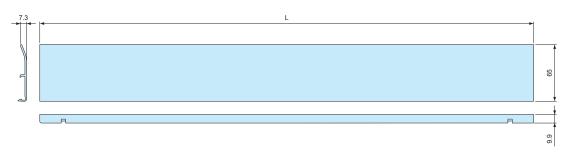

S color type is light gray painted.

How to install BRF outdoor roof. Refer to illustration.